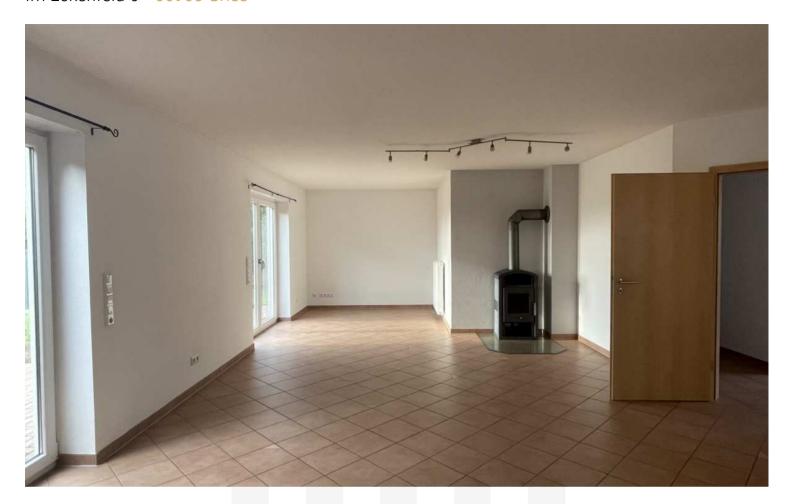

### Im Eckenfeld 6 • 66903 Gries

- Offered is a family house, built in 2009, on 3 levels, without a basement.
- The property covers about 715 square meters, offers a tool shed, and is completely fenced.
- The patio is conveniently accessible from the ground floor.
- •The house has about 223 square meters of living space, distributed in an open living and dining room, three bedrooms, a studio, an open kitchen with a pantry, and two bathrooms.
- A built-in kitchen with electrical appliances is already available.
- The daylight bathrooms have a bathtub and/or a shower.
- The floors are equipped with tiles and carpeting, the plastic windows are double-glazed, thermally insulated, and have blinds.
- A gas central heating provides the heat. In addition, the fireplace in the living room creates a great ambiance.
- For vehicles, a double carport and two parking spaces are available.

#### **Kitchen Bathroom Living rooms Outdoor area** ✓ 1 Full bath ✓ Garden ✓ open built-in kitchen ✓ open Living- and ✓ Electrical appliances ✓ 1 Shower bath dining area ✓ Patio ✓ Window ✓ Garden-Shed ✓ Pantry ✓ 3 Bedrooms ✓ Fenced-in ✓ Studio ✓ Fireplace