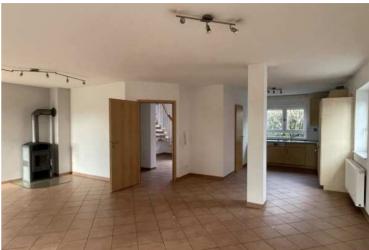

### Im Eckenfeld 6 • 66903 Gries

- Offered is a family house, built in 2009, on 3 levels, without a basement.
- The property covers about 715 square meters, offers a tool shed, and is completely fenced.
- The patio is conveniently accessible from the ground floor.
- •The house has about 223 square meters of living space, distributed in an open living and dining room, three bedrooms, a studio, an open kitchen with a pantry, and two bathrooms.
- A built-in kitchen with electrical appliances is already available.
- The daylight bathrooms have a bathtub and/or a shower.
- The floors are equipped with tiles and carpeting, the plastic windows are double-glazed, thermally insulated, and have blinds.
- A gas central heating provides the heat. In addition, the fireplace in the living room creates a great ambiance.
- For vehicles, a double carport and two parking spaces are available.

#### **Kitchen Bathroom Living rooms Outdoor area** ✓ 1 Full bath ✓ Garden ✓ open built-in kitchen ✓ open Living- and ✓ Electrical appliances ✓ 1 Shower bath dining area ✓ Patio ✓ Window ✓ Garden-Shed ✓ Pantry ✓ 3 Bedrooms ✓ Fenced-in ✓ Studio ✓ Fireplace