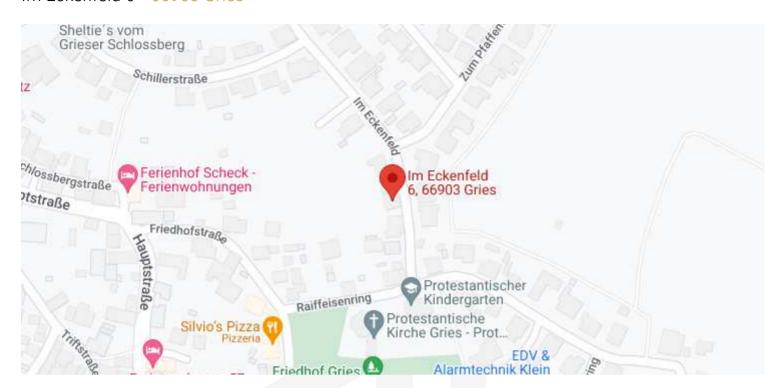

### Im Eckenfeld 6 • 66903 Gries

**Gries** is a local community in the district of Kusel in Rhineland-Palatinate. It belongs to the municipality of Oberes Glantal. Gries is a modern residential community with a wonderfully located new development area in the immediate vicinity of the local recreation area Ohmbachsee. In the village, there is a kindergarten, a sports field, two playgrounds, and 2 restaurants. There is an elementary school in Schönenberg-Kübelberg (approx. 4 km).

The village has well-developed local, economic, cycling and hiking trails.

With public transport there are the following connections:

The next train station is in Bruchmühlbach-Miesau (8 km).