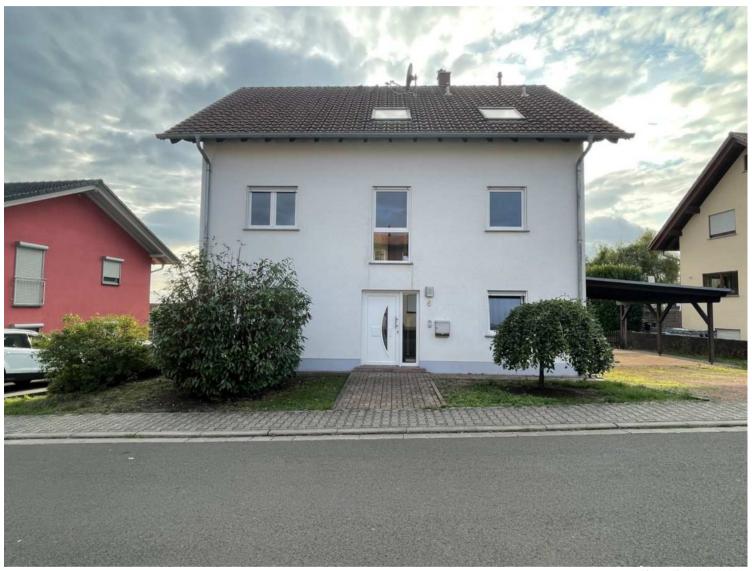

IHRE IMMOBILIENMAKLERIN

Object-ID: MW23MG06

Freestanding family house with garden – for nature lovers

66903 Gries

Im Eckenfeld 6

### Im Eckenfeld 6 • 66903 Gries

- Offered is a family house, built in 2009, on 3 levels, without a basement.
- The property covers about 715 square meters, offers a tool shed, and is completely fenced.
- The patio is conveniently accessible from the ground floor.
- •The house has about 223 square meters of living space, distributed in an open living and dining room, three bedrooms, a studio, an open kitchen with a pantry, and two bathrooms.
- A built-in kitchen with electrical appliances is already available.
- The daylight bathrooms have a bathtub and/or a shower.
- The floors are equipped with tiles and carpeting, the plastic windows are double-glazed, thermally insulated, and have blinds.
- A gas central heating provides the heat. In addition, the fireplace in the living room creates a great ambiance.
- For vehicles, a double carport and two parking spaces are available.