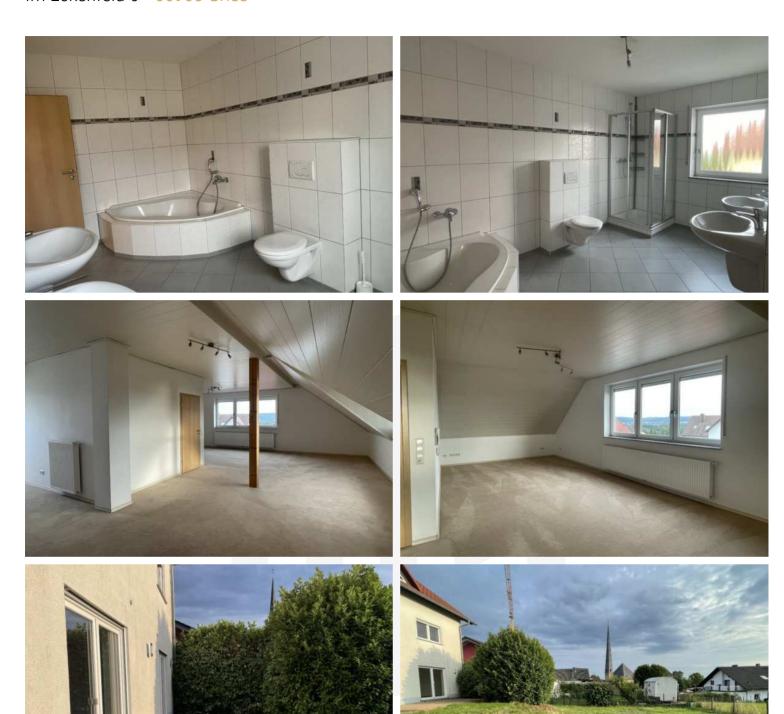

### Im Eckenfeld 6 • 66903 Gries

- Offered is a family house, built in 2009, on 3 levels, without a basement.
- The property covers about 715 square meters, offers a tool shed, and is completely fenced.
- The patio is conveniently accessible from the ground floor.
- •The house has about 223 square meters of living space, distributed in an open living and dining room, three bedrooms, a studio, an open kitchen with a pantry, and two bathrooms.
- A built-in kitchen with electrical appliances is already available.
- The daylight bathrooms have a bathtub and/or a shower.
- The floors are equipped with tiles and carpeting, the plastic windows are double-glazed, thermally insulated, and have blinds.
- A gas central heating provides the heat. In addition, the fireplace in the living room creates a great ambiance.
- For vehicles, a double carport and two parking spaces are available.

#### **Kitchen Bathroom Living rooms Outdoor area** ✓ 1 Full bath ✓ Garden ✓ open built-in kitchen ✓ open Living- and ✓ Electrical appliances ✓ 1 Shower bath dining area ✓ Patio ✓ Window ✓ Garden-Shed ✓ Pantry ✓ 3 Bedrooms ✓ Fenced-in ✓ Studio ✓ Fireplace