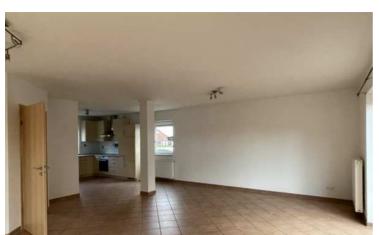

### Im Eckenfeld 6 • 66903 Gries

- Offered is a family house, built in 2009, on 3 levels, without a basement.
- The property covers about 715 square meters, offers a tool shed, and is completely fenced.
- The patio is conveniently accessible from the ground floor.
- •The house has about 223 square meters of living space, distributed in an open living and dining room, three bedrooms, a studio, an open kitchen with a pantry, and two bathrooms.
- A built-in kitchen with electrical appliances is already available.
- The daylight bathrooms have a bathtub and/or a shower.
- The floors are equipped with tiles and carpeting, the plastic windows are double-glazed, thermally insulated, and have blinds.
- A gas central heating provides the heat. In addition, the fireplace in the living room creates a great ambiance.
- For vehicles, a double carport and two parking spaces are available.

#### **Kitchen Bathroom Living rooms Outdoor area** ✓ 1 Full bath ✓ Garden ✓ open built-in kitchen ✓ open Living- and ✓ Electrical appliances ✓ 1 Shower bath dining area ✓ Patio ✓ Window ✓ Garden-Shed ✓ Pantry ✓ 3 Bedrooms ✓ Fenced-in ✓ Studio ✓ Fireplace