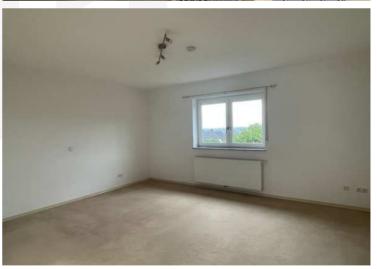

### Im Eckenfeld 6 • 66903 Gries

- Offered is a family house, built in 2009, on 3 levels, without a basement.
- The property covers about 715 square meters, offers a tool shed, and is completely fenced.
- The patio is conveniently accessible from the ground floor.
- •The house has about 223 square meters of living space, distributed in an open living and dining room, three bedrooms, a studio, an open kitchen with a pantry, and two bathrooms.
- A built-in kitchen with electrical appliances is already available.
- The daylight bathrooms have a bathtub and/or a shower.
- The floors are equipped with tiles and carpeting, the plastic windows are double-glazed, thermally insulated, and have blinds.
- A gas central heating provides the heat. In addition, the fireplace in the living room creates a great ambiance.
- For vehicles, a double carport and two parking spaces are available.

#### **Kitchen Bathroom Living rooms Outdoor area** ✓ 1 Full bath ✓ Garden ✓ open built-in kitchen ✓ open Living- and ✓ Electrical appliances ✓ 1 Shower bath dining area ✓ Patio ✓ Window ✓ Garden-Shed ✓ Pantry ✓ 3 Bedrooms ✓ Fenced-in ✓ Studio ✓ Fireplace