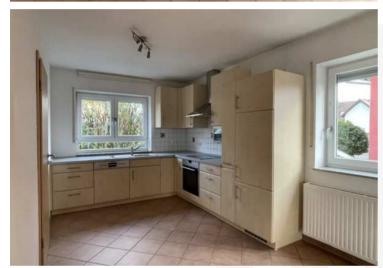

### Im Eckenfeld 6 • 66903 Gries

- Offered is a family house, built in 2009, on 3 levels, without a basement.
- The property covers about 715 square meters, offers a tool shed, and is completely fenced.
- The patio is conveniently accessible from the ground floor.
- •The house has about 223 square meters of living space, distributed in an open living and dining room, three bedrooms, a studio, an open kitchen with a pantry, and two bathrooms.
- A built-in kitchen with electrical appliances is already available.
- The daylight bathrooms have a bathtub and/or a shower.
- The floors are equipped with tiles and carpeting, the plastic windows are double-glazed, thermally insulated, and have blinds.
- A gas central heating provides the heat. In addition, the fireplace in the living room creates a great ambiance.
- For vehicles, a double carport and two parking spaces are available.

#### **Kitchen Bathroom Living rooms Outdoor area** ✓ 1 Full bath ✓ Garden ✓ open built-in kitchen ✓ open Living- and ✓ Electrical appliances ✓ 1 Shower bath dining area ✓ Patio ✓ Window ✓ Garden-Shed ✓ Pantry ✓ 3 Bedrooms ✓ Fenced-in ✓ Studio ✓ Fireplace