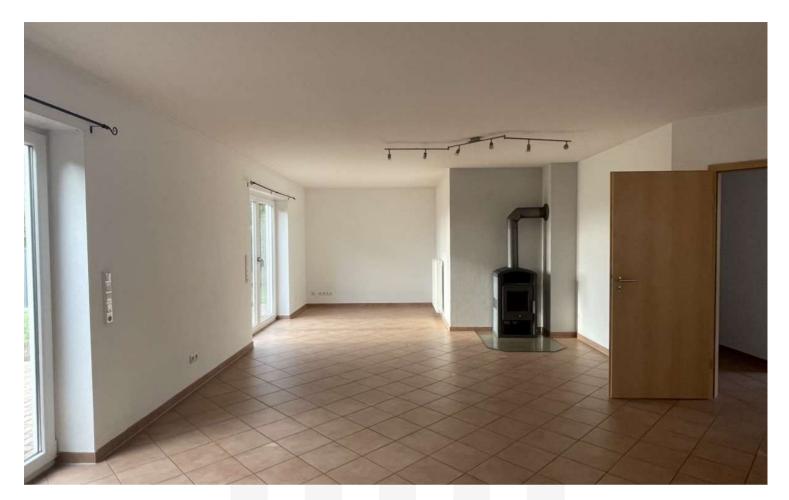

### Im Eckenfeld 6 • 66903 Gries

- Offered is a family house, built in 2009, on 3 levels, without a basement.
- The property covers about 715 square meters, offers a tool shed, and is completely fenced.
- · The patio is conveniently accessible from the ground floor
- The house has about 223 square meters of living space, distributed in an open living and dining room, three bedrooms, a studio, an open kitchen with a pantry, and two bathrooms.
- A built-in kitchen with electrical appliances is already available.
- The daylight bathrooms have a bathtub and/or a shower.
- The floors are equipped with tiles and carpeting, the plastic windows are double-glazed, thermally insulated, and have blinds.
- Central gas heating provides the heat. In addition, the fireplace in the living room creates a great ambiance.
- For vehicles, a double carport and two parking spaces are available.

#### **Kitchen Bathroom Living rooms Outdoor area** ✓ 1 Full bath ✓ Garden ✓ open built-in kitchen ✓ open Living- and ✓ Electrical appliances ✓ 1 Shower bath dining area ✓ Patio ✓ Window ✓ Garden-Shed ✓ Pantry ✓ 3 Bedrooms ✓ Fenced-in ✓ Studio ✓ Fireplace