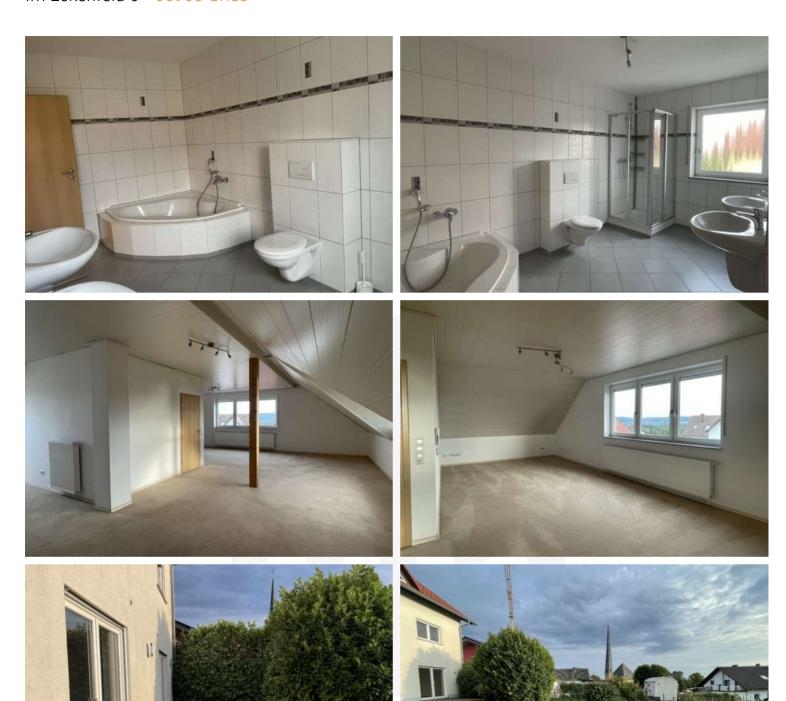

### Im Eckenfeld 6 • 66903 Gries

- Offered is a family house, built in 2009, on 3 levels, without a basement.
- The property covers about 715 square meters, offers a tool shed, and is completely fenced.
- · The patio is conveniently accessible from the ground floor
- The house has about 223 square meters of living space, distributed in an open living and dining room, three bedrooms, a studio, an open kitchen with a pantry, and two bathrooms.
- A built-in kitchen with electrical appliances is already available.
- The daylight bathrooms have a bathtub and/or a shower.
- The floors are equipped with tiles and carpeting, the plastic windows are double-glazed, thermally insulated, and have blinds.
- Central gas heating provides the heat. In addition, the fireplace in the living room creates a great ambiance.
- For vehicles, a double carport and two parking spaces are available.

#### **Kitchen Bathroom Living rooms Outdoor area** ✓ 1 Full bath ✓ Garden ✓ open built-in kitchen ✓ open Living- and ✓ Electrical appliances ✓ 1 Shower bath dining area ✓ Patio ✓ Window ✓ Garden-Shed ✓ Pantry ✓ 3 Bedrooms ✓ Fenced-in ✓ Studio ✓ Fireplace