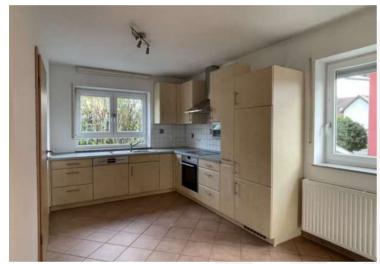

### Im Eckenfeld 6 • 66903 Gries

- Offered is a family house, built in 2009, on 3 levels, without a basement.
- The property covers about 715 square meters, offers a tool shed, and is completely fenced.
- · The patio is conveniently accessible from the ground floor
- The house has about 223 square meters of living space, distributed in an open living and dining room, three bedrooms, a studio, an open kitchen with a pantry, and two bathrooms.
- A built-in kitchen with electrical appliances is already available.
- The daylight bathrooms have a bathtub and/or a shower.
- The floors are equipped with tiles and carpeting, the plastic windows are double-glazed, thermally insulated, and have blinds.
- Central gas heating provides the heat. In addition, the fireplace in the living room creates a great ambiance.
- For vehicles, a double carport and two parking spaces are available.

#### **Kitchen Bathroom Living rooms Outdoor area** ✓ 1 Full bath ✓ Garden ✓ open built-in kitchen ✓ open Living- and ✓ Electrical appliances ✓ 1 Shower bath dining area ✓ Patio ✓ Window ✓ Garden-Shed ✓ Pantry ✓ 3 Bedrooms ✓ Fenced-in ✓ Studio ✓ Fireplace