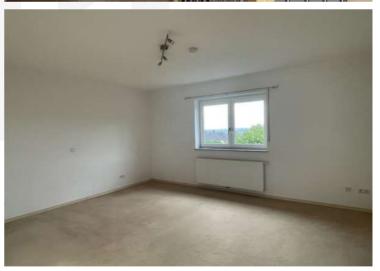

### Im Eckenfeld 6 • 66903 Gries

- Offered is a family house, built in 2009, on 3 levels, without a basement.
- The property covers about 715 square meters, offers a tool shed, and is completely fenced.
- · The patio is conveniently accessible from the ground floor
- The house has about 223 square meters of living space, distributed in an open living and dining room, three bedrooms, a studio, an open kitchen with a pantry, and two bathrooms.
- A built-in kitchen with electrical appliances is already available.
- The daylight bathrooms have a bathtub and/or a shower.
- The floors are equipped with tiles and carpeting, the plastic windows are double-glazed, thermally insulated, and have blinds.
- Central gas heating provides the heat. In addition, the fireplace in the living room creates a great ambiance.
- For vehicles, a double carport and two parking spaces are available.

#### **Kitchen Bathroom Living rooms Outdoor area** ✓ 1 Full bath ✓ Garden ✓ open built-in kitchen ✓ open Living- and ✓ Electrical appliances ✓ 1 Shower bath dining area ✓ Patio ✓ Window ✓ Garden-Shed ✓ Pantry ✓ 3 Bedrooms ✓ Fenced-in ✓ Studio ✓ Fireplace