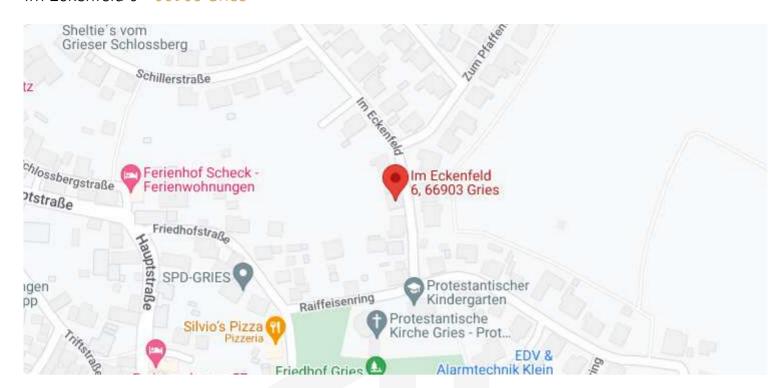

### Im Eckenfeld 6 • 66903 Gries

**Gries** is a local community in the district of Kusel in Rhineland-Palatinate. It belongs to the municipality of Oberes Glantal. Gries is a modern residential community with a wonderfully located new development area in the immediate vicinity of the local recreation area Ohmbachsee. In the village, there is a kindergarten, a sports field, two playgrounds, and 2 restaurants. There is an elementary school in Schönenberg-Kübelberg (approx. 4 km).

The village has well-developed local, economic, cycling and hiking trails.

With public transport there are the following connections:

The next train station is in Bruchmühlbach-Miesau (8 km).