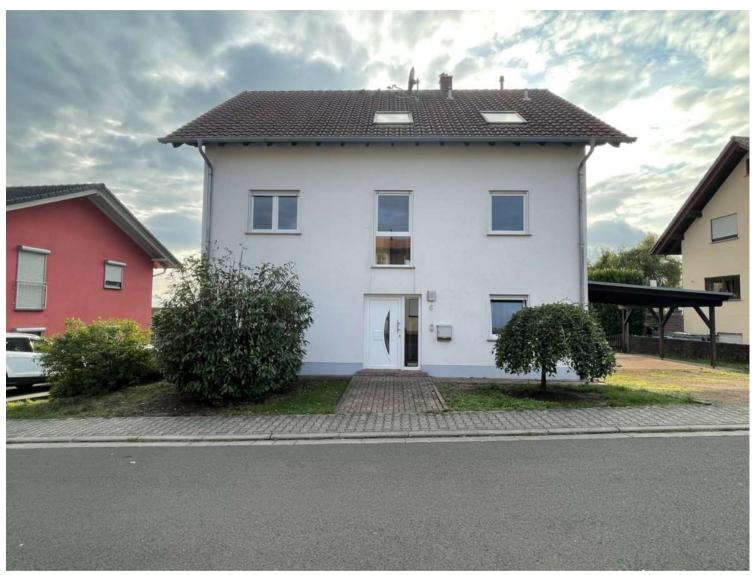

Object-ID: MW23MG06

Freestanding family house with garden – for nature lovers

66903 Gries

Im Eckenfeld 6

### Im Eckenfeld 6 • 66903 Gries

- Offered is a family house, built in 2009, on 3 levels, without a basement.
- The property covers about 715 square meters, offers a tool shed, and is completely fenced.
- · The patio is conveniently accessible from the ground floor
- The house has about 223 square meters of living space, distributed in an open living and dining room, three bedrooms, a studio, an open kitchen with a pantry, and two bathrooms.
- A built-in kitchen with electrical appliances is already available.
- The daylight bathrooms have a bathtub and/or a shower.
- The floors are equipped with tiles and carpeting, the plastic windows are double-glazed, thermally insulated, and have blinds.
- Central gas heating provides the heat. In addition, the fireplace in the living room creates a great ambiance.
- For vehicles, a double carport and two parking spaces are available.