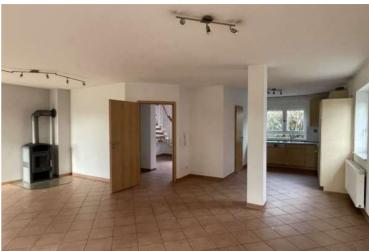

### Im Eckenfeld 6 • 66903 Gries

- Offered is a family house, built in 2009, on 3 levels, without a basement.
- The property covers about 715 square meters, offers a tool shed, and is completely fenced.
- · The patio is conveniently accessible from the ground floor
- The house has about 223 square meters of living space, distributed in an open living and dining room, three bedrooms, a studio, an open kitchen with a pantry, and two bathrooms.
- A built-in kitchen with electrical appliances is already available.
- The daylight bathrooms have a bathtub and/or a shower.
- The floors are equipped with tiles and carpeting, the plastic windows are double-glazed, thermally insulated, and have blinds.
- Central gas heating provides the heat. In addition, the fireplace in the living room creates a great ambiance.
- For vehicles, a double carport and two parking spaces are available.

#### **Kitchen Bathroom Living rooms Outdoor area** ✓ 1 Full bath ✓ Garden ✓ open built-in kitchen ✓ open Living- and ✓ Electrical appliances ✓ 1 Shower bath dining area ✓ Patio ✓ Window ✓ Garden-Shed ✓ Pantry ✓ 3 Bedrooms ✓ Fenced-in ✓ Studio ✓ Fireplace