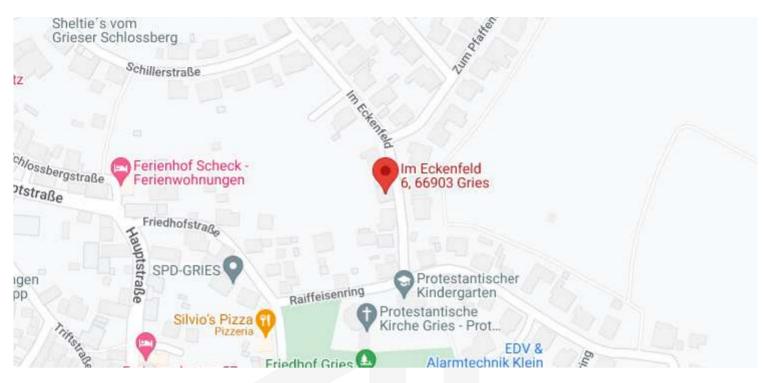

# 66903 Gries

Im Eckenfeld 6

#### Location Im Eckenfeld 6 • 66903 Gries

**Gries** is a local community in the district of Kusel in Rhineland-Palatinate. It belongs to the municipality of Oberes Glantal. Gries is a modern residential community with a wonderfully located new development area in the immediate vicinity of the local recreation area Ohmbachsee. In the village, there is a kindergarten, a sports field, two playgrounds, and 2 restaurants. There is an elementary school in Schönenberg-Kübelberg (approx. 4 km).