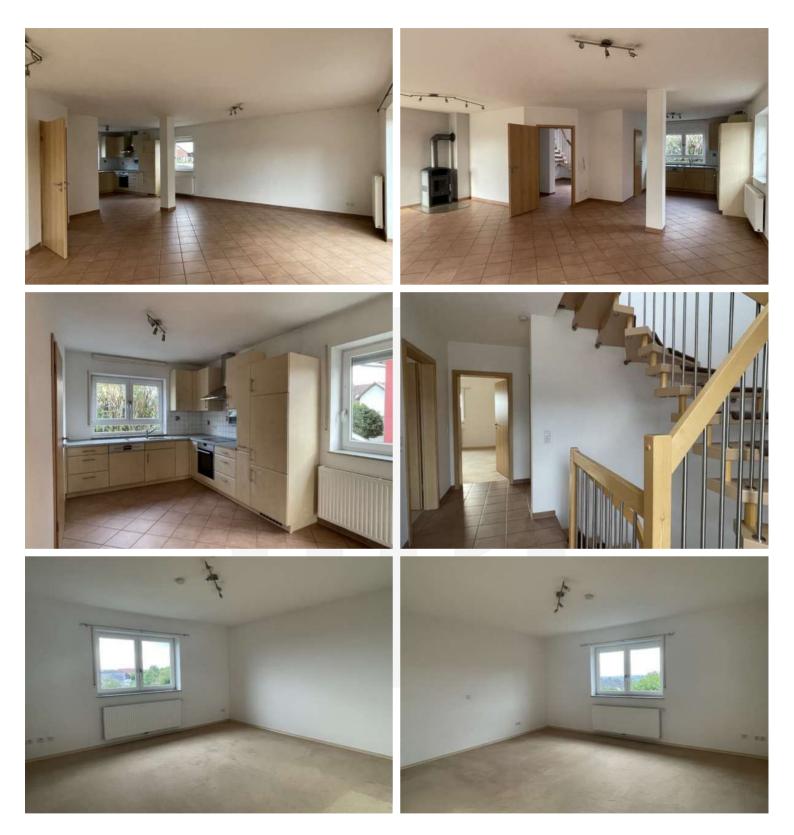

#### Features Im Eckenfeld 6 • 66903 Gries

- Offered is a family house, built in 2009, on 3 levels, without a basement.
- The property covers about 715 square meters, offers a tool shed, and is completely fenced.
- The patio is conveniently accessible from the ground floor
- The house has about 223 square meters of living space, distributed in an open living and dining room, three bedrooms, a studio, an open kitchen with a pantry, and two bathrooms.
- A built-in kitchen with electrical appliances is already available.
- The daylight bathrooms have a bathtub and/or a shower.
- The floors are equipped with tiles and carpeting, the plastic windows are double-glazed, thermally insulated, and have blinds.
- Central gas heating provides the heat. In addition, the fireplace in the living room creates a great ambiance.
- For vehicles, a double carport and two parking spaces are available.

| Kitchen                                                                                        | Bathroom                                                                     | Living rooms                                                                                                    | Outdoor area                                                                              |
|------------------------------------------------------------------------------------------------|------------------------------------------------------------------------------|-----------------------------------------------------------------------------------------------------------------|-------------------------------------------------------------------------------------------|
| <ul> <li>✓ open built-in kitchen</li> <li>✓ Electrical appliances</li> <li>✓ Pantry</li> </ul> | <ul> <li>✓ 1 Full bath</li> <li>✓ 1 Shower bath</li> <li>✓ Window</li> </ul> | <ul> <li>✓ open Living- and dining area</li> <li>✓ 3 Bedrooms</li> <li>✓ Studio</li> <li>✓ Fireplace</li> </ul> | <ul> <li>✓ Garden</li> <li>✓ Patio</li> <li>✓ Garden-Shed</li> <li>✓ Fenced-in</li> </ul> |

# Gallery Im Eckenfeld 6 • 66903 Gries