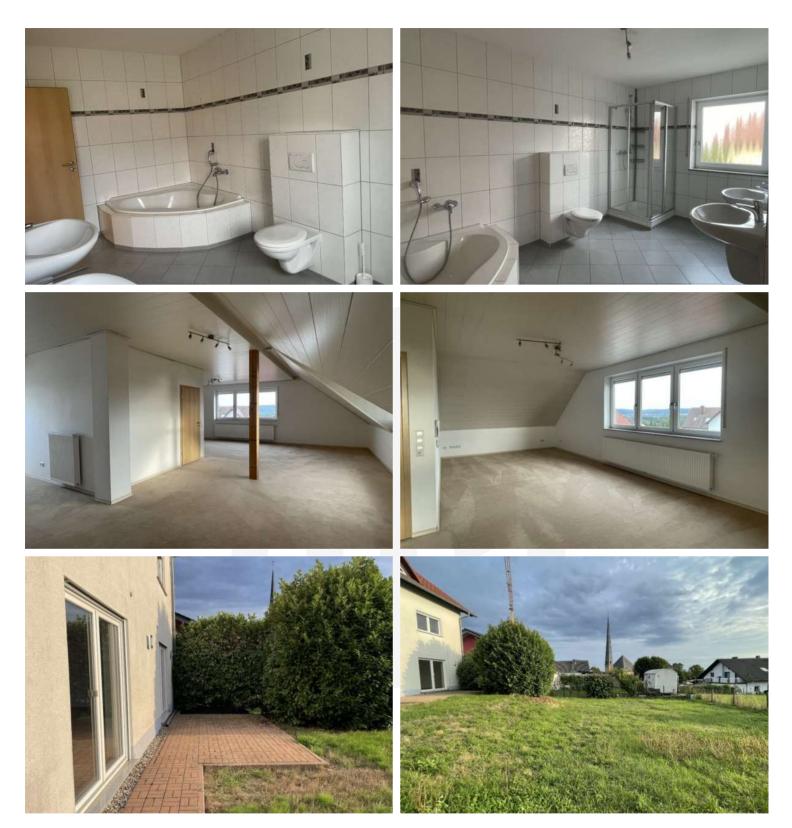

#### Features Im Eckenfeld 6 • 66903 Gries

- Offered is a family house, built in 2009, on 3 levels, without a basement.
- The property covers about 715 square meters, offers a tool shed, and is completely fenced.
- The patio is conveniently accessible from the ground floor
- The house has about 223 square meters of living space, distributed in an open living and dining room, three bedrooms, a studio, an open kitchen with a pantry, and two bathrooms.
- A built-in kitchen with electrical appliances is already available.
- The daylight bathrooms have a bathtub and/or a shower.
- The floors are equipped with tiles and carpeting, the plastic windows are double-glazed, thermally insulated, and have blinds.
- Central gas heating provides the heat. In addition, the fireplace in the living room creates a great ambiance.
- For vehicles, a double carport and two parking spaces are available.

| Kitchen                                                                                        | Bathroom                                                                     | Living rooms                                                                                                    | Outdoor area                                                                              |
|------------------------------------------------------------------------------------------------|------------------------------------------------------------------------------|-----------------------------------------------------------------------------------------------------------------|-------------------------------------------------------------------------------------------|
| <ul> <li>✓ open built-in kitchen</li> <li>✓ Electrical appliances</li> <li>✓ Pantry</li> </ul> | <ul> <li>✓ 1 Full bath</li> <li>✓ 1 Shower bath</li> <li>✓ Window</li> </ul> | <ul> <li>✓ open Living- and dining area</li> <li>✓ 3 Bedrooms</li> <li>✓ Studio</li> <li>✓ Fireplace</li> </ul> | <ul> <li>✓ Garden</li> <li>✓ Patio</li> <li>✓ Garden-Shed</li> <li>✓ Fenced-in</li> </ul> |

# Gallery Im Eckenfeld 6 • 66903 Gries