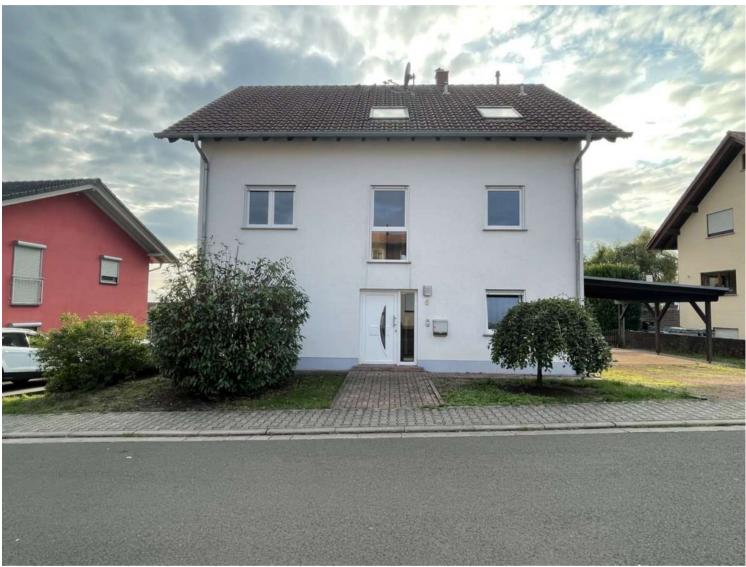

Object-ID: MW23MG06

Freestanding family house with garden – for nature lovers

#### Features Im Eckenfeld 6 • 66903 Gries

- Offered is a family house, built in 2009, on 3 levels, without a basement.
- The property covers about 715 square meters, offers a tool shed, and is completely fenced.
- The patio is conveniently accessible from the ground floor
- The house has about 223 square meters of living space, distributed in an open living and dining room, three bedrooms, a studio, an open kitchen with a pantry, and two bathrooms.
- A built-in kitchen with electrical appliances is already available.
- The daylight bathrooms have a bathtub and/or a shower.
- The floors are equipped with tiles and carpeting, the plastic windows are double-glazed, thermally insulated, and have blinds.
- Central gas heating provides the heat. In addition, the fireplace in the living room creates a great ambiance.
- For vehicles, a double carport and two parking spaces are available.