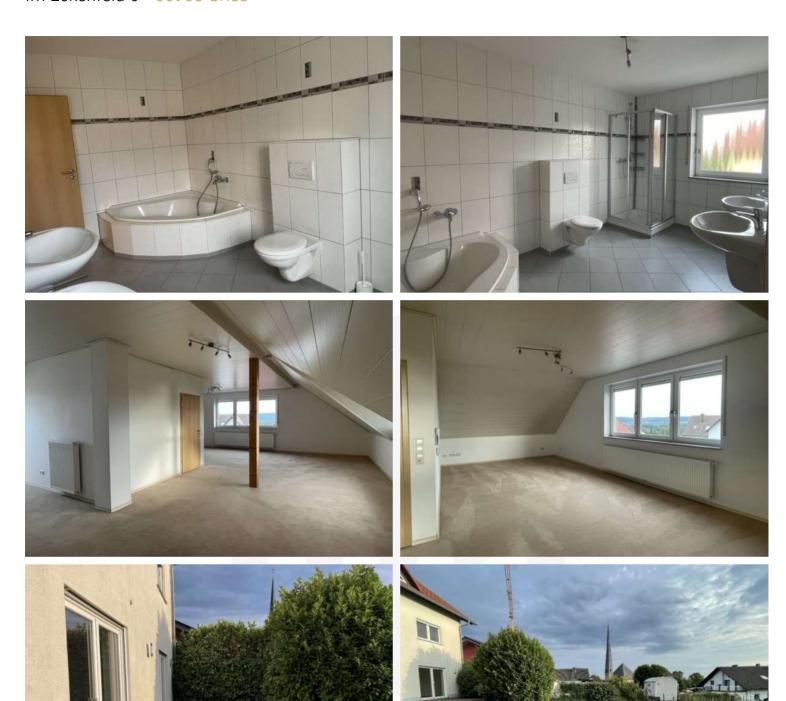

### Im Eckenfeld 6 • 66903 Gries

- Offered is a family house, built in 2009, on 3 levels, without a basement.
- The property covers about 715 square meters, offers a tool shed, and is completely fenced.
- · The patio is conveniently accessible from the ground floor
- The house has about 223 square meters of living space, distributed in an open living and dining room, three bedrooms, a studio, an open kitchen with a pantry, and two bathrooms.
- A built-in kitchen with electrical appliances is already available.
- The daylight bathrooms have a bathtub and/or a shower.
- The floors are equipped with tiles and carpeting, the plastic windows are double-glazed, thermally insulated, and have blinds.
- Central gas heating provides the heat. In addition, the fireplace in the living room creates a great ambiance.
- For vehicles, a double carport and two parking spaces are available.

#### **Kitchen Bathroom Living rooms Outdoor area** ✓ 1 Full bath ✓ Garden ✓ open built-in kitchen ✓ open Living- and ✓ Electrical appliances ✓ 1 Shower bath dining area ✓ Patio ✓ Window ✓ Garden-Shed ✓ Pantry ✓ 3 Bedrooms ✓ Fenced-in ✓ Studio ✓ Fireplace

# Gallery Im Eckenfeld 6 • 66903 Gries

# Gallery Im Eckenfeld 6 • 66903 Gries

Do You Have Questions?

I am happy to answer all your questions personally.

+49 (0) 175 - 651 - 0001 info@mandy-williams.com

Mandy Williams