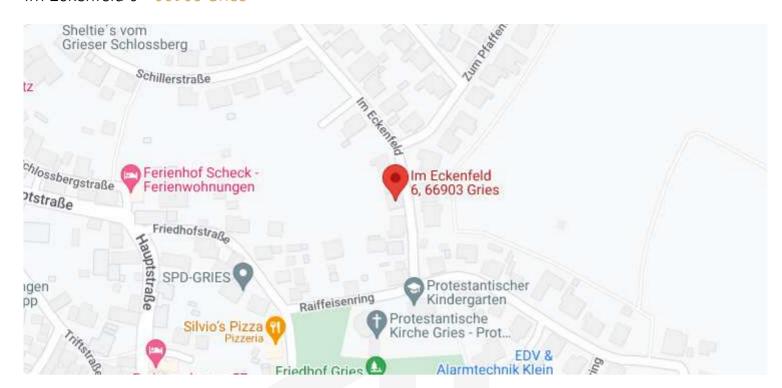

### Im Eckenfeld 6 • 66903 Gries

**Gries** is a local community in the district of Kusel in Rhineland-Palatinate. It belongs to the municipality of Oberes Glantal. Gries is a modern residential community with a wonderfully located new development area in the immediate vicinity of the local recreation area Ohmbachsee. In the village, there is a kindergarten, a sports field, two playgrounds, and 2 restaurants. There is an elementary school in Schönenberg-Kübelberg (approx. 4 km).

The village has well-developed local, economic, cycling and hiking trails.

With public transport there are the following connections:

The next train station is in Bruchmühlbach-Miesau (8 km).