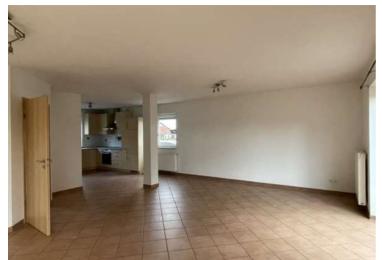

### Im Eckenfeld 6 • 66903 Gries

- Offered is a family house, built in 2009, on 3 levels, without a basement.
- The property covers about 715 square meters, offers a tool shed, and is completely fenced.
- · The patio is conveniently accessible from the ground floor
- The house has about 223 square meters of living space, distributed in an open living and dining room, three bedrooms, a studio, an open kitchen with a pantry, and two bathrooms.
- A built-in kitchen with electrical appliances is already available.
- The daylight bathrooms have a bathtub and/or a shower.
- The floors are equipped with tiles and carpeting, the plastic windows are double-glazed, thermally insulated, and have blinds.
- Central gas heating provides the heat. In addition, the fireplace in the living room creates a great ambiance.
- For vehicles, a double carport and two parking spaces are available.

#### **Kitchen Bathroom Living rooms Outdoor area** ✓ 1 Full bath ✓ Garden ✓ open built-in kitchen ✓ open Living- and ✓ Electrical appliances ✓ 1 Shower bath dining area ✓ Patio ✓ Window ✓ Garden-Shed ✓ Pantry ✓ 3 Bedrooms ✓ Fenced-in ✓ Studio ✓ Fireplace