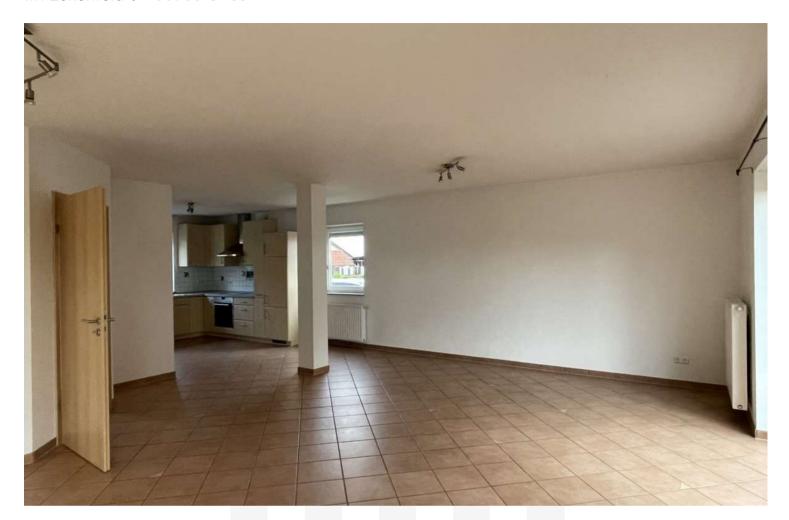

### Im Eckenfeld 6 • 66903 Gries

- Available is a detached house, built in 2009, on 3 floors, without a basement.
- The property is approximately 715 square meters in size and offers a tool shed and is completely fenced.
- The courtyard is easily accessible from the first floor.
- The house has a living space of approximately 223 square meters, which is divided into an open living and dining room, three bedrooms, a studio, an open kitchen with utility room and two bathrooms.
- · A fitted kitchen with electrical appliances is already included.
- The daylight bathrooms are equipped with a bathtub and/or shower.
- The floors are tiled and carpeted, the windows are double glazed, thermally insulated and have blinds.
- Heating takes place via gas central heating. In addition, the fireplace in the living room creates an atmospheric ambience.
- A double carport is available for vehicles next to the side entrance door.

| Kitchen                                                                                 | Bathroom                                                                 | Living rooms                                                                                             | Outdoor area                                                                  |
|-----------------------------------------------------------------------------------------|--------------------------------------------------------------------------|----------------------------------------------------------------------------------------------------------|-------------------------------------------------------------------------------|
| <ul><li>✓ Open fitted kitchen</li><li>✓ Electronical devices</li><li>✓ Pantry</li></ul> | <ul><li>✓ 1 full bath</li><li>✓ 1 shower bath</li><li>✓ Window</li></ul> | <ul><li>✓ Open living and dining area</li><li>✓ Fireplace</li><li>✓ 3 bedroom</li><li>✓ Studio</li></ul> | <ul><li>✓ Garten</li><li>✓ Patio</li><li>✓ Shed</li><li>✓ Fenced in</li></ul> |