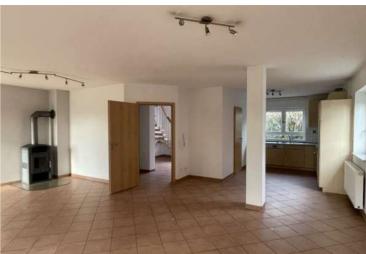

### Im Eckenfeld 6 • 66903 Gries

- Available is a detached house, built in 2009, on 3 floors, without a basement.
- The property is approximately 715 square meters in size and offers a tool shed and is completely fenced.
- The courtyard is easily accessible from the first floor.
- The house has a living space of approximately 223 square meters, which is divided into an open living and dining room, three bedrooms, a studio, an open kitchen with utility room and two bathrooms.
- · A fitted kitchen with electrical appliances is already included.
- The daylight bathrooms are equipped with a bathtub and/or shower.
- The floors are tiled and carpeted, the windows are double glazed, thermally insulated and have blinds.
- Heating takes place via gas central heating. In addition, the fireplace in the living room creates an atmospheric ambience.
- A double carport is available for vehicles next to the side entrance door.

| Kitchen                                                                                 | Bathroom                                                                 | Living rooms                                                                                             | Outdoor area                                                                  |
|-----------------------------------------------------------------------------------------|--------------------------------------------------------------------------|----------------------------------------------------------------------------------------------------------|-------------------------------------------------------------------------------|
| <ul><li>✓ Open fitted kitchen</li><li>✓ Electronical devices</li><li>✓ Pantry</li></ul> | <ul><li>✓ 1 full bath</li><li>✓ 1 shower bath</li><li>✓ Window</li></ul> | <ul><li>✓ Open living and dining area</li><li>✓ Fireplace</li><li>✓ 3 bedroom</li><li>✓ Studio</li></ul> | <ul><li>✓ Garten</li><li>✓ Patio</li><li>✓ Shed</li><li>✓ Fenced in</li></ul> |