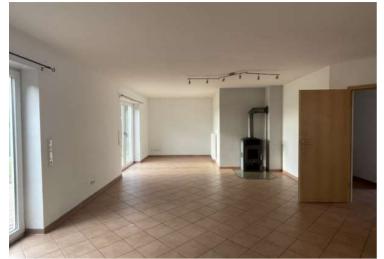

### Im Eckenfeld 6 • 66903 Gries

- Available is a detached house, built in 2009, on 3 floors, without a basement.
- The property is approximately 715 square meters in size and offers a tool shed and is completely fenced.
- The courtyard is easily accessible from the first floor.
- The house has a living space of approximately 223 square meters, which is divided into an open living and dining room, three bedrooms, a studio, an open kitchen with utility room and two bathrooms.
- · A fitted kitchen with electrical appliances is already included.
- The daylight bathrooms are equipped with a bathtub and/or shower.
- The floors are tiled and carpeted, the windows are double glazed, thermally insulated and have blinds.
- Heating takes place via gas central heating. In addition, the fireplace in the living room creates an atmospheric ambience.
- A double carport is available for vehicles next to the side entrance door.

| Kitchen                                                                                 | Bathroom                                                                 | Living rooms                                                                                             | Outdoor area                                                                  |
|-----------------------------------------------------------------------------------------|--------------------------------------------------------------------------|----------------------------------------------------------------------------------------------------------|-------------------------------------------------------------------------------|
| <ul><li>✓ Open fitted kitchen</li><li>✓ Electronical devices</li><li>✓ Pantry</li></ul> | <ul><li>✓ 1 full bath</li><li>✓ 1 shower bath</li><li>✓ Window</li></ul> | <ul><li>✓ Open living and dining area</li><li>✓ Fireplace</li><li>✓ 3 bedroom</li><li>✓ Studio</li></ul> | <ul><li>✓ Garten</li><li>✓ Patio</li><li>✓ Shed</li><li>✓ Fenced in</li></ul> |