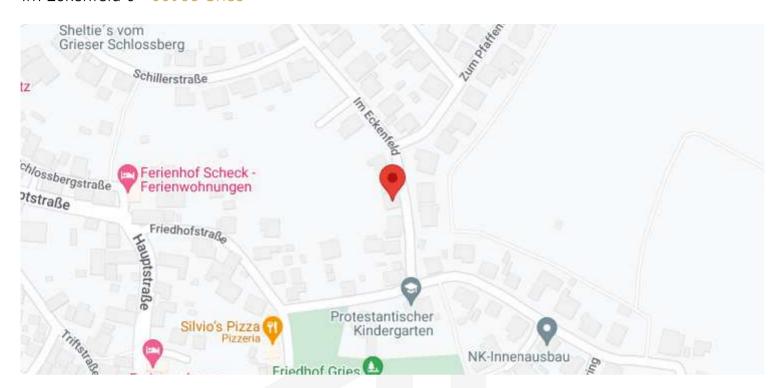

# Location

### Im Eckenfeld 6 • 66903 Gries

Gries is a local community in the Kusel district in Rhineland-Palatinate. It belongs to the municipality of Oberes Glantal.

Gries is a modern residential community with a beautifully located new development area near the Ohmbachsee recreational area.

In the village there is a kindergarten, a sports field, two playgrounds and 2 restaurants as well as a primary school in Schönenberg-Kübelberg (approx. 4 km).

#### The following public transport connections are available:

The nearest train station is in Bruchmühlbach-Miesau (8 km)