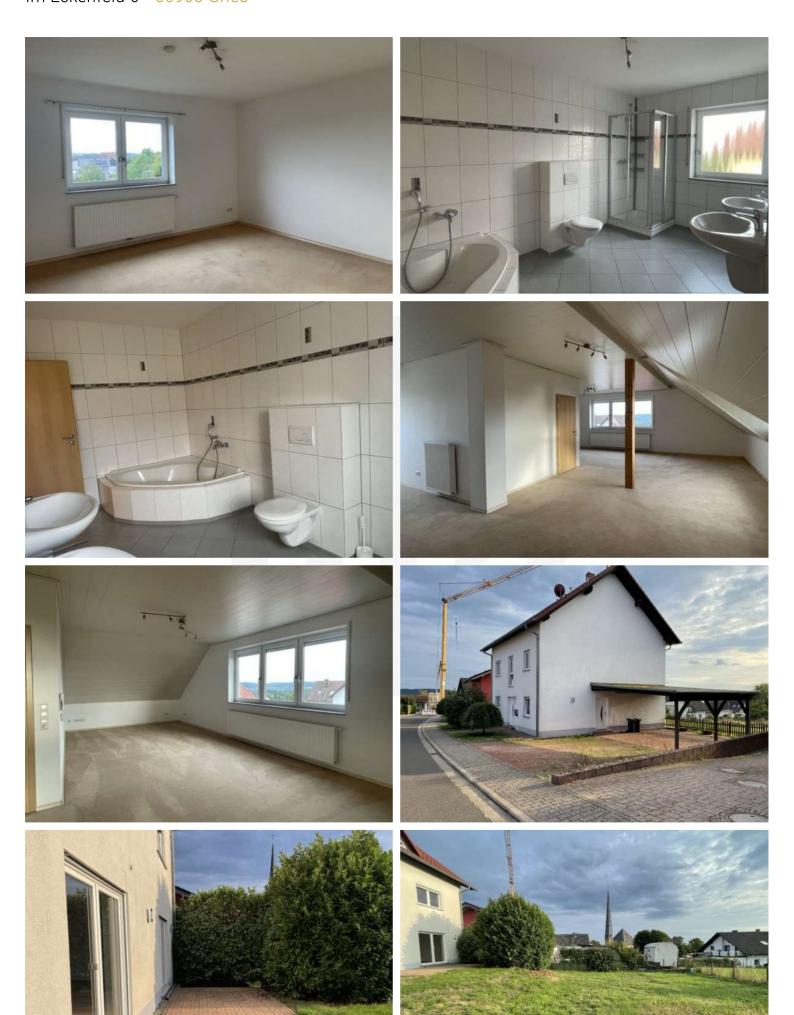

droom</li><li>✓ Studio</li></ul> | <ul><li>✓ Garten</li><li>✓ Patio</li><li>✓ Shed</li><li>✓ Fenced in</li></ul> |



# Location

### Im Eckenfeld 6 • 66903 Gries



Gries is a local community in the Kusel district in Rhineland-Palatinate. It belongs to the municipality of Oberes Glantal.

Gries is a modern residential community with a beautifully located new development area near the Ohmbachsee recreational area.

In the village there is a kindergarten, a sports field, two playgrounds and 2 restaurants as well as a primary school in Schönenberg-Kübelberg (approx. 4 km).

#### The following public transport connections are available:

The nearest train station is in Bruchmühlbach-Miesau (8 km)



# Gallery Im Eckenfeld 6 • 66903 Gries















# Gallery Im Eckenfeld 6 • 66903 Gries