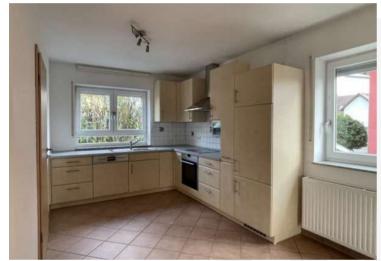

### Im Eckenfeld 6 • 66903 Gries

- Available is a detached house, built in 2009, on 3 floors, without a basement.
- The property is approximately 715 square meters in size and offers a tool shed and is completely fenced.
- The courtyard is easily accessible from the first floor.
- The house has a living space of approximately 223 square meters, which is divided into an open living and dining room, three bedrooms, a studio, an open kitchen with utility room and two bathrooms.
- · A fitted kitchen with electrical appliances is already included.
- The daylight bathrooms are equipped with a bathtub and/or shower.
- The floors are tiled and carpeted, the windows are double glazed, thermally insulated and have blinds.
- Heating takes place via gas central heating. In addition, the fireplace in the living room creates an atmospheric ambience.
- A double carport is available for vehicles next to the side entrance door.

| Kitchen                                                                                 | Bathroom                                                                 | Living rooms                                                                                             | Outdoor area                                                                  |
|-----------------------------------------------------------------------------------------|--------------------------------------------------------------------------|----------------------------------------------------------------------------------------------------------|-------------------------------------------------------------------------------|
| <ul><li>✓ Open fitted kitchen</li><li>✓ Electronical devices</li><li>✓ Pantry</li></ul> | <ul><li>✓ 1 full bath</li><li>✓ 1 shower bath</li><li>✓ Window</li></ul> | <ul><li>✓ Open living and dining area</li><li>✓ Fireplace</li><li>✓ 3 bedroom</li><li>✓ Studio</li></ul> | <ul><li>✓ Garten</li><li>✓ Patio</li><li>✓ Shed</li><li>✓ Fenced in</li></ul> |