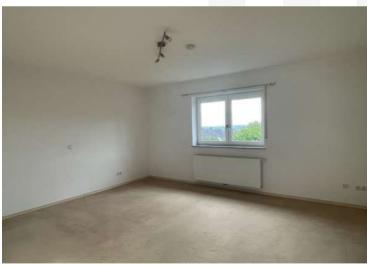

### Im Eckenfeld 6 • 66903 Gries

- Available is a detached house, built in 2009, on 3 floors, without a basement.
- The property is approximately 715 square meters in size and offers a tool shed and is completely fenced.
- The courtyard is easily accessible from the first floor.
- The house has a living space of approximately 223 square meters, which is divided into an open living and dining room, three bedrooms, a studio, an open kitchen with utility room and two bathrooms.
- · A fitted kitchen with electrical appliances is already included.
- The daylight bathrooms are equipped with a bathtub and/or shower.
- The floors are tiled and carpeted, the windows are double glazed, thermally insulated and have blinds.
- Heating takes place via gas central heating. In addition, the fireplace in the living room creates an atmospheric ambience.
- A double carport is available for vehicles next to the side entrance door.

| Kitchen                                                                                 | Bathroom                                                                 | Living rooms                                                                                             | Outdoor area                                                                  |
|-----------------------------------------------------------------------------------------|--------------------------------------------------------------------------|----------------------------------------------------------------------------------------------------------|-------------------------------------------------------------------------------|
| <ul><li>✓ Open fitted kitchen</li><li>✓ Electronical devices</li><li>✓ Pantry</li></ul> | <ul><li>✓ 1 full bath</li><li>✓ 1 shower bath</li><li>✓ Window</li></ul> | <ul><li>✓ Open living and dining area</li><li>✓ Fireplace</li><li>✓ 3 bedroom</li><li>✓ Studio</li></ul> | <ul><li>✓ Garten</li><li>✓ Patio</li><li>✓ Shed</li><li>✓ Fenced in</li></ul> |