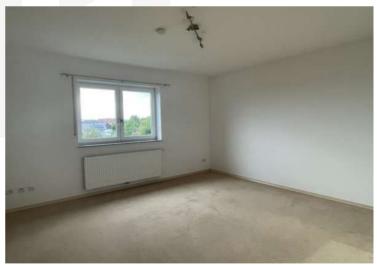

### Im Eckenfeld 6 • 66903 Gries

- Available is a detached house, built in 2009, on 3 floors, without a basement.
- The property is approximately 715 square meters in size and offers a tool shed and is completely fenced.
- The courtyard is easily accessible from the first floor.
- The house has a living space of approximately 223 square meters, which is divided into an open living and dining room, three bedrooms, a studio, an open kitchen with utility room and two bathrooms.
- · A fitted kitchen with electrical appliances is already included.
- The daylight bathrooms are equipped with a bathtub and/or shower.
- The floors are tiled and carpeted, the windows are double glazed, thermally insulated and have blinds.
- Heating takes place via gas central heating. In addition, the fireplace in the living room creates an atmospheric ambience.
- A double carport is available for vehicles next to the side entrance door.

| Kitchen                                                                                 | Bathroom                                                                 | Living rooms                                                                                             | Outdoor area                                                                  |
|-----------------------------------------------------------------------------------------|--------------------------------------------------------------------------|----------------------------------------------------------------------------------------------------------|-------------------------------------------------------------------------------|
| <ul><li>✓ Open fitted kitchen</li><li>✓ Electronical devices</li><li>✓ Pantry</li></ul> | <ul><li>✓ 1 full bath</li><li>✓ 1 shower bath</li><li>✓ Window</li></ul> | <ul><li>✓ Open living and dining area</li><li>✓ Fireplace</li><li>✓ 3 bedroom</li><li>✓ Studio</li></ul> | <ul><li>✓ Garten</li><li>✓ Patio</li><li>✓ Shed</li><li>✓ Fenced in</li></ul> |