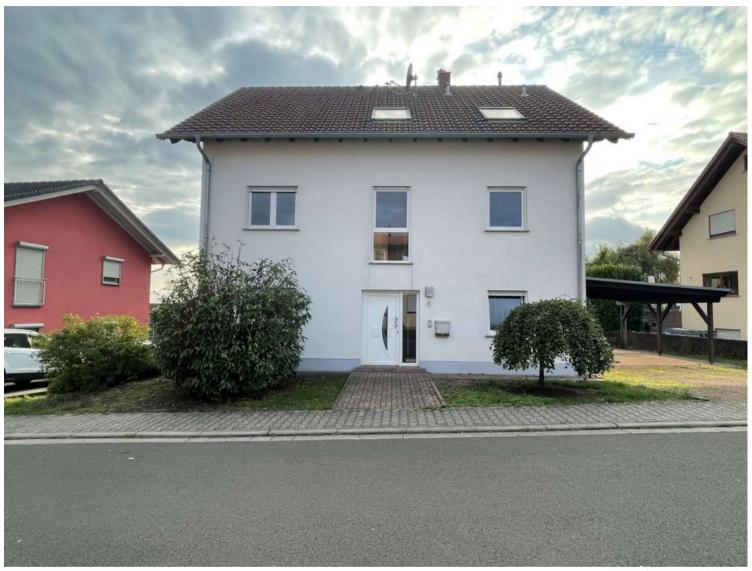

### Im Eckenfeld 6 • 66903 Gries

| Object type                   | Einfamilienhaus | Quality of Facilities   | Well maintained     |
|-------------------------------|-----------------|-------------------------|---------------------|
| Number of rooms               | 5               | Barrier-free            | No                  |
| Living space approx.          | 223             | Elevator                | No                  |
| Land area approx.             | 715             | Balcony                 | No                  |
| Floor                         | N/A             | Terrace                 | Yes                 |
| Total floors                  | 3               | Garden                  | Yes                 |
| Construction year             | 2009            | Basement                | No                  |
| Year last complete renovation | N/A             | Built-in kitchen        | Yes                 |
| Object condition              | Well maintained | Parking spaces          | 2                   |
| Vacant from                   | Immediatly      | Pets                    | Yes                 |
| Heating type                  | Central heating | Energy certificate type | Certificate of need |
| Firing type                   | Gas             | Energy rating           | 114.7               |
| Condition of heating          | Well maintained | Energy efficiency class | D                   |
| Rent cold                     |                 |                         | 1.850,00 €          |
| Ancillary costs               |                 |                         | 70,00 €             |
| Heating costs                 |                 |                         | Not incl.           |
| Rent garage/parking space     |                 |                         | 50,00 €             |
| Deposit                       |                 |                         | 3.700,00 €          |

### Im Eckenfeld 6 • 66903 Gries

- Available is a detached house, built in 2009, on 3 floors, without a basement.
- The property is approximately 715 square meters in size and offers a tool shed and is completely fenced.
- The courtyard is easily accessible from the first floor.
- The house has a living space of approximately 223 square meters, which is divided into an open living and dining room, three bedrooms, a studio, an open kitchen with utility room and two bathrooms.
- · A fitted kitchen with electrical appliances is already included.
- The daylight bathrooms are equipped with a bathtub and/or shower.
- The floors are tiled and carpeted, the windows are double glazed, thermally insulated and have blinds.
- Heating takes place via gas central heating. In addition, the fireplace in the living room creates an atmospheric ambience.
- A double carport is available for vehicles next to the side entrance door.