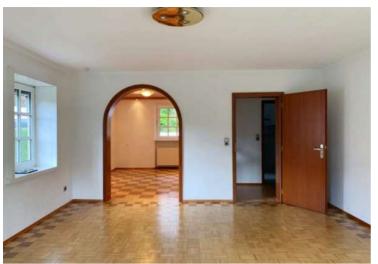

#### Am Hang 112 • 67714 Waldfischbach-Burgalben

- This exclusive single-family home spans two floors, with the sleeping area located in the basement
- The entire house is very bright and modern.
- With a living area of approximately 2,045 square feet, the house is distributed over 6 rooms. The heart of the home is the open, light-filled living and dining area, offering a beautiful view of the garden.
- A modern fitted kitchen with top-of-the-line appliances is included in the rent.
- The bathrooms with natural light feature a bathtub and/or shower.
- The spacious property, approximately 8,180 square feet, invites you to relax in its enclosed garden, accessible from the basement or via a spiral staircase from the ground floor.
- A garage is available outside.
- High-quality floors made of parquet, laminate, and tiles are harmoniously coordinated. Double-glazed windows ensure a pleasant indoor climate.
- The house is available immediately and is rented at a base rent of €1,760.00 plus additional costs.
- Additional costs per month: Trash approximately €30.00, water approximately €30.00 per person, garage €40.00, and other costs €25.00.

| Kitchen                                                                         | Bathroom                                 | Living rooms                                                       | Outdoor area         |
|---------------------------------------------------------------------------------|------------------------------------------|--------------------------------------------------------------------|----------------------|
| <ul><li>✓ Modern built-in     Kitchen</li><li>✓ Electrical Appliances</li></ul> | ✓ Corner Bathtub<br>✓ Shower<br>✓ Window | <ul><li>✓ Open Living- and Dining Area</li><li>✓ Parquet</li></ul> | ✓ Patio<br>✓ Balcony |