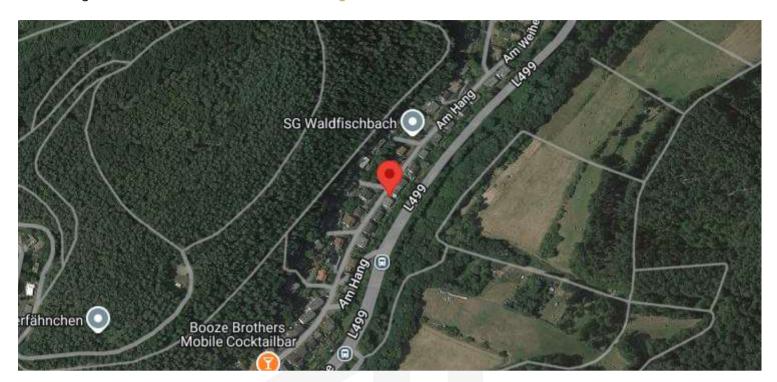

# Location

#### Am Hang 112 • 67714 Waldfischbach-Burgalben

**Waldfischbach-Burgalben** is a community in Rhineland-Palatinate characterized by its quiet location and close-to-nature atmosphere. The surrounding area offers numerous forests and green spaces, providing excellent opportunities for outdoor activities and relaxation.

The community boasts good infrastructure with various shopping options, supermarkets, and specialty shops that are easily accessible. Educational institutions such as primary schools and a secondary school plus are well represented, as well as daycare centers that provide comprehensive childcare.

In Waldfischbach-Burgalben, there are medical practices and pharmacies that ensure basic medical care. For specialized medical treatments, hospitals in nearby cities are easily accessible.

#### **Public Transport Connection**

Waldfischbach-Burgalben is accessible via the B270, which provides quick access to cities like Kaiserslautern and Pirmasens.

The community's train station offers connections to surrounding cities, and several bus lines run regularly through the community.

Additionally, there are well-developed bike paths that allow for environmentally friendly transportation within the community and to the surrounding areas.