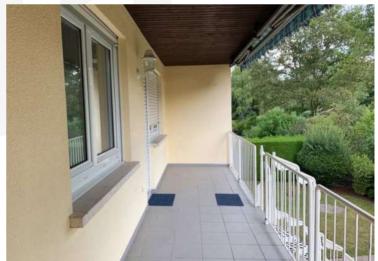

| Kitchen                                                                         | Bathroom                                 | Living rooms                                                       | Outdoor area         |
|---------------------------------------------------------------------------------|------------------------------------------|--------------------------------------------------------------------|----------------------|
| <ul><li>✓ Modern built-in     Kitchen</li><li>✓ Electrical Appliances</li></ul> | ✓ Corner Bathtub<br>✓ Shower<br>✓ Window | <ul><li>✓ Open Living- and Dining Area</li><li>✓ Parquet</li></ul> | ✓ Patio<br>✓ Balcony |