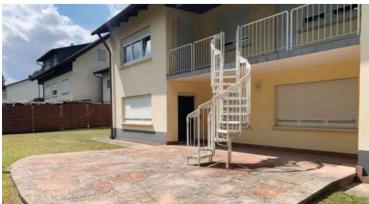

#### Am Hang 112 • 67714 Waldfischbach-Burgalben

- This exclusive single-family home spans two floors, with the sleeping area located in the basement
- The entire house is very bright and modern.
- With a living area of approximately 2,045 square feet, the house is distributed over 6 rooms. The heart of the home is the open, light-filled living and dining area, offering a beautiful view of the garden.
- A modern fitted kitchen with top-of-the-line appliances is included in the rent.
- The bathrooms with natural light feature a bathtub and/or shower.
- The spacious property, approximately 8,180 square feet, invites you to relax in its enclosed garden, accessible from the basement or via a spiral staircase from the ground floor.
- A garage is available outside.
- High-quality floors made of parquet, laminate, and tiles are harmoniously coordinated. Double-glazed windows ensure a pleasant indoor climate.
- The house is available immediately and is rented at a base rent of €1,760.00 plus additional costs.
- Additional costs per month: Trash approximately €30.00, water approximately €30.00 per person, garage €40.00, and other costs €25.00.