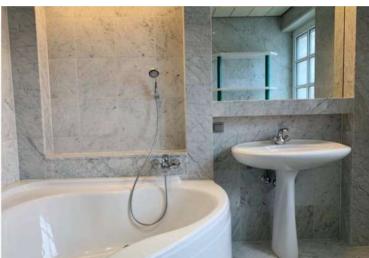

#### Am Hang 112 • 67714 Waldfischbach-Burgalben

- This exclusive single-family home spans two floors, with the sleeping area located in the basement
- The entire house is very bright and modern.
- With a living area of approximately 2,045 square feet, the house is distributed over 6 rooms. The heart of the home is the open, light-filled living and dining area, offering a beautiful view of the garden.
- A modern fitted kitchen with top-of-the-line appliances is included in the rent.
- The bathrooms with natural light feature a bathtub and/or shower.
- The spacious property, approximately 8,180 square feet, invites you to relax in its enclosed garden, accessible from the basement or via a spiral staircase from the ground floor.
- A garage is available outside.
- High-quality floors made of parquet, laminate, and tiles are harmoniously coordinated. Double-glazed windows ensure a pleasant indoor climate.
- The house is available immediately and is rented at a base rent of €1,760.00 plus additional costs.
- Additional costs per month: Trash approximately €30.00, water approximately €30.00 per person, garage €40.00, and other costs €25.00.

| Kitchen                                                                         | Bathroom                                 | Living rooms                                                       | Outdoor area         |
|---------------------------------------------------------------------------------|------------------------------------------|--------------------------------------------------------------------|----------------------|
| <ul><li>✓ Modern built-in     Kitchen</li><li>✓ Electrical Appliances</li></ul> | ✓ Corner Bathtub<br>✓ Shower<br>✓ Window | <ul><li>✓ Open Living- and Dining Area</li><li>✓ Parquet</li></ul> | ✓ Patio<br>✓ Balcony |