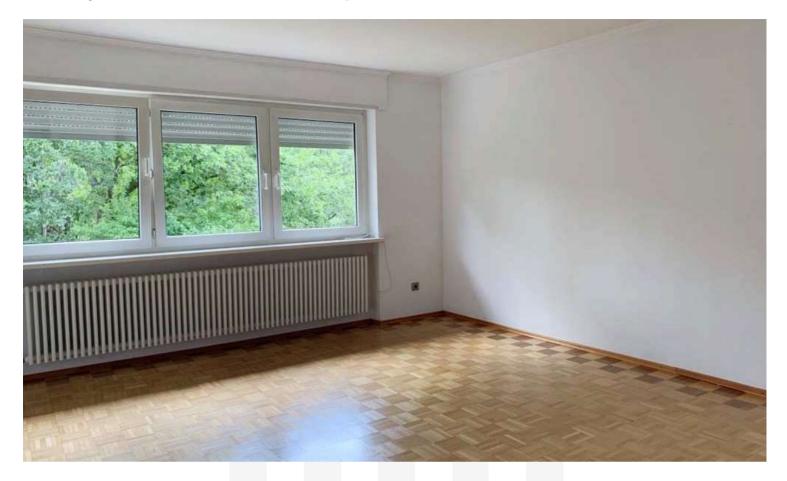

#### Am Hang 112 • 67714 Waldfischbach-Burgalben

- This exclusive single-family home spans two floors, with the sleeping area located in the basement
- The entire house is very bright and modern.
- With a living area of approximately 2,045 square feet, the house is distributed over 6 rooms. The heart of the home is the open, light-filled living and dining area, offering a beautiful view of the garden.
- A modern fitted kitchen with top-of-the-line appliances is included in the rent.
- The bathrooms with natural light feature a bathtub and/or shower.
- The spacious property, approximately 8,180 square feet, invites you to relax in its enclosed garden, accessible from the basement or via a spiral staircase from the ground floor.
- A garage is available outside.
- High-quality floors made of parquet, laminate, and tiles are harmoniously coordinated. Double-glazed windows ensure a pleasant indoor climate.
- The house is available immediately and is rented at a base rent of €1,760.00 plus additional costs.
- Additional costs per month: Trash approximately €30.00, water approximately €30.00 per person, garage €40.00, and other costs €25.00.

| Kitchen                                                                         | Bathroom                                 | Living rooms                                                       | Outdoor area         |
|---------------------------------------------------------------------------------|------------------------------------------|--------------------------------------------------------------------|----------------------|
| <ul><li>✓ Modern built-in     Kitchen</li><li>✓ Electrical Appliances</li></ul> | ✓ Corner Bathtub<br>✓ Shower<br>✓ Window | <ul><li>✓ Open Living- and Dining Area</li><li>✓ Parquet</li></ul> | ✓ Patio<br>✓ Balcony |