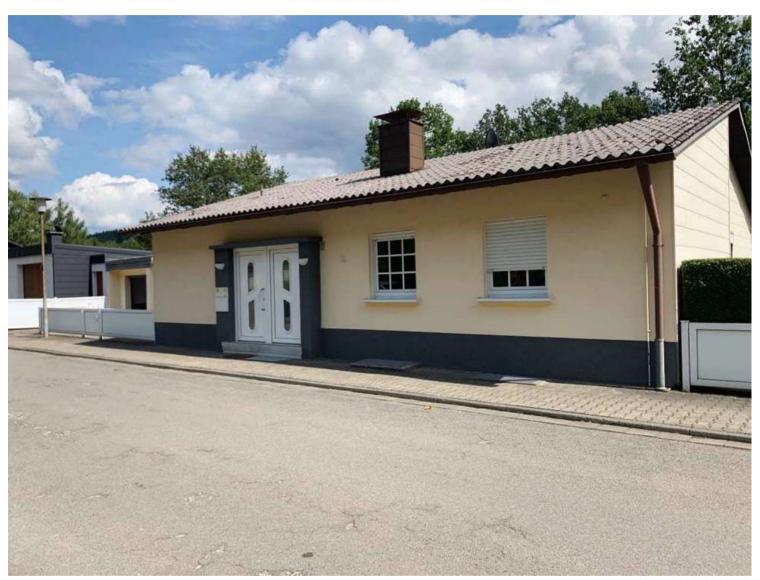

Object-ID: MW25WD112

Exclusive Hillside Single-Family Home with Modern Flair

67714 Waldfischbach-Burgalben Am Hang 112

#### Am Hang 112 • 67714 Waldfischbach-Burgalben

- This exclusive single-family home spans two floors, with the sleeping area located in the basement
- The entire house is very bright and modern.
- With a living area of approximately 2,045 square feet, the house is distributed over 6 rooms. The heart of the home is the open, light-filled living and dining area, offering a beautiful view of the garden.
- A modern fitted kitchen with top-of-the-line appliances is included in the rent.
- The bathrooms with natural light feature a bathtub and/or shower.
- The spacious property, approximately 8,180 square feet, invites you to relax in its enclosed garden, accessible from the basement or via a spiral staircase from the ground floor.
- A garage is available outside.
- High-quality floors made of parquet, laminate, and tiles are harmoniously coordinated. Double-glazed windows ensure a pleasant indoor climate.
- The house is available immediately and is rented at a base rent of €1,760.00 plus additional costs.
- Additional costs per month: Trash approximately €30.00, water approximately €30.00 per person, garage €40.00, and other costs €25.00.