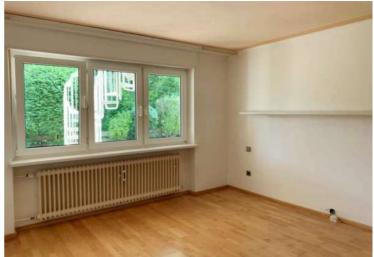

#### Am Hang 112 • 67714 Waldfischbach-Burgalben

- This exclusive single-family home spans two floors, with the sleeping area located in the basement
- The entire house is very bright and modern.
- With a living area of approximately 2,045 square feet, the house is distributed over 6 rooms. The heart of the home is the open, light-filled living and dining area, offering a beautiful view of the garden.
- A modern fitted kitchen with top-of-the-line appliances is included in the rent.
- The bathrooms with natural light feature a bathtub and/or shower.
- The spacious property, approximately 8,180 square feet, invites you to relax in its enclosed garden, accessible from the basement or via a spiral staircase from the ground floor.
- A garage is available outside.
- High-quality floors made of parquet, laminate, and tiles are harmoniously coordinated. Double-glazed windows ensure a pleasant indoor climate.
- The house is available immediately and is rented at a base rent of €1,760.00 plus additional costs.
- Additional costs per month: Trash approximately €30.00, water approximately €30.00 per person, garage €40.00, and other costs €25.00.