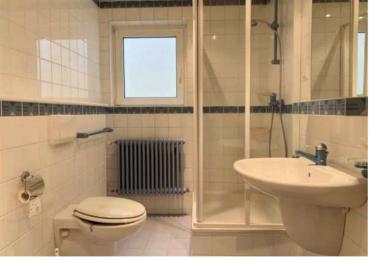

| Kitchen                                                                         | Bathroom                                 | Living rooms                                                       | Outdoor area         |
|---------------------------------------------------------------------------------|------------------------------------------|--------------------------------------------------------------------|----------------------|
| <ul><li>✓ Modern built-in     Kitchen</li><li>✓ Electrical Appliances</li></ul> | ✓ Corner Bathtub<br>✓ Shower<br>✓ Window | <ul><li>✓ Open Living- and Dining Area</li><li>✓ Parquet</li></ul> | ✓ Patio<br>✓ Balcony |