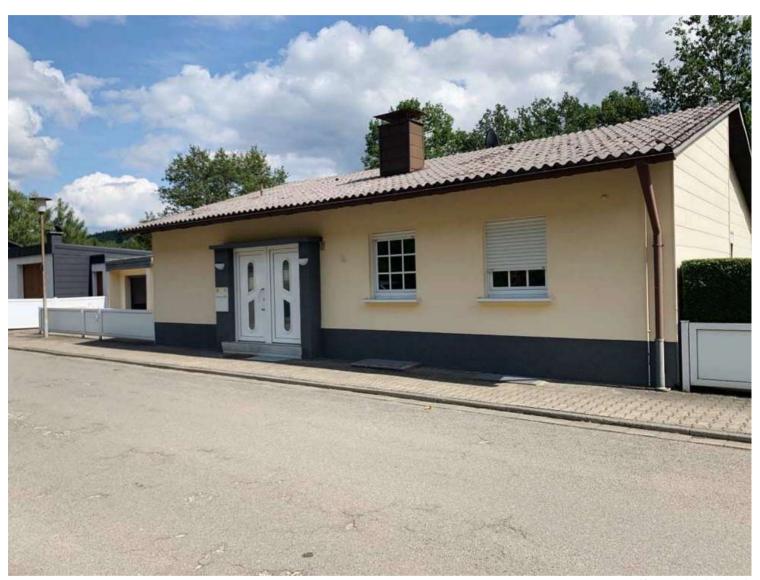

Object-ID: MW25WD112

Exclusive Hillside Single-Family Home with Modern Flair

67714 Waldfischbach-Burgalben Am Hang 112

# Am Hang 112 • 67714 Waldfischbach-Burgalben

| Object type                   | Single Family House | Quality of Facilities   | Well Maintained         |
|-------------------------------|---------------------|-------------------------|-------------------------|
| Number of rooms               | 6                   | Barrier-free            | No                      |
| Living space approx.          | 190                 | Elevator                | No                      |
| Land area approx.             | 760                 | Balcony                 | Yes                     |
| Floor                         | N/A                 | Terrace                 | Yes                     |
| Total floors                  | 2                   | Garden                  | Yes                     |
| Construction year             | 2000                | Basement                | No                      |
| Year last complete renovation | N/A                 | Built-in kitchen        | Yes                     |
| Object condition              | Maintained          | Parking spaces          | 1                       |
| Vacant from                   | Immediately         | Pets                    | Yes                     |
| Heating type                  | Central heating     | Energy certificate type | Consumption Certificate |
| Firing type                   | Gas                 | Energy rating           | In Progress             |
| Condition of heating          | Maintained          | Energy efficiency class | In Progress             |
| Rent cold                     |                     |                         | 1.760,00 €              |
| Ancillary costs               |                     |                         | 200,00 €                |
| Heating costs                 |                     |                         | Not incl.               |
| Rent garage/parking space     |                     |                         | 40,00 €                 |
| Deposit                       |                     |                         | 3.000,00 €              |

#### Am Hang 112 • 67714 Waldfischbach-Burgalben

- This exclusive single-family home spans two floors, with the sleeping area located in the basement
- The entire house is very bright and modern.
- With a living area of approximately 2,045 square feet, the house is distributed over 6 rooms. The heart of the home is the open, light-filled living and dining area, offering a beautiful view of the garden.
- A modern fitted kitchen with top-of-the-line appliances is included in the rent.
- The bathrooms with natural light feature a bathtub and/or shower.
- The spacious property, approximately 8,180 square feet, invites you to relax in its enclosed garden, accessible from the basement or via a spiral staircase from the ground floor.
- A garage is available outside.
- High-quality floors made of parquet, laminate, and tiles are harmoniously coordinated. Double-glazed windows ensure a pleasant indoor climate.
- The house is available immediately and is rented at a base rent of €1,760.00 plus additional costs.
- Additional costs per month: Trash approximately €30.00, water approximately €30.00 per person, garage €40.00, and other costs €25.00.