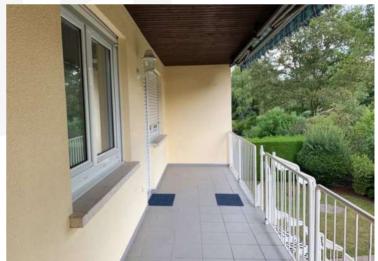

#### Am Hang 112 • 67714 Waldfischbach-Burgalben

- This exclusive single-family home spans two floors, with the sleeping area located in the basement
- The entire house is very bright and modern.
- With a living area of approximately 2,045 square feet, the house is distributed over 6 rooms. The heart of the home is the open, light-filled living and dining area, offering a beautiful view of the garden.
- A modern fitted kitchen with top-of-the-line appliances is included in the rent.
- The bathrooms with natural light feature a bathtub and/or shower.
- The spacious property, approximately 8,180 square feet, invites you to relax in its enclosed garden, accessible from the basement or via a spiral staircase from the ground floor.
- A garage is available outside.
- High-quality floors made of parquet, laminate, and tiles are harmoniously coordinated. Double-glazed windows ensure a pleasant indoor climate.
- The house is available immediately and is rented at a base rent of €1,760.00 plus additional costs.
- Additional costs per month: Trash approximately €30.00, water approximately €30.00 per person, garage €40.00, and other costs €25.00.

| Kitchen                                  | Bathroom                                                            | Living rooms                                        | Outdoor area           |
|------------------------------------------|---------------------------------------------------------------------|-----------------------------------------------------|------------------------|
| ✓ Moderne Einbauküche<br>✓ Elektrogeräte | <ul><li>✓ Eckbadewanne</li><li>✓ Dusche</li><li>✓ Fenster</li></ul> | ✓ Offener Wohn- und<br>Essbereich<br>✓ Parkettboden | ✓ Terrasse<br>✓ Balkon |