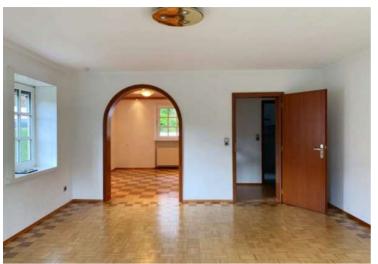

#### Am Hang 112 • 67714 Waldfischbach-Burgalben

- This exclusive single-family home spans two floors, with the sleeping area located in the basement
- The entire house is very bright and modern.
- With a living area of approximately 2,045 square feet, the house is distributed over 6 rooms. The heart of the home is the open, light-filled living and dining area, offering a beautiful view of the garden.
- A modern fitted kitchen with top-of-the-line appliances is included in the rent.
- The bathrooms with natural light feature a bathtub and/or shower.
- The spacious property, approximately 8,180 square feet, invites you to relax in its enclosed garden, accessible from the basement or via a spiral staircase from the ground floor.
- A garage is available outside.
- High-quality floors made of parquet, laminate, and tiles are harmoniously coordinated. Double-glazed windows ensure a pleasant indoor climate.
- The house is available immediately and is rented at a base rent of €1,760.00 plus additional costs.
- Additional costs per month: Trash approximately €30.00, water approximately €30.00 per person, garage €40.00, and other costs €25.00.

| Kitchen                                  | Bathroom                                                            | Living rooms                                        | Outdoor area           |
|------------------------------------------|---------------------------------------------------------------------|-----------------------------------------------------|------------------------|
| ✓ Moderne Einbauküche<br>✓ Elektrogeräte | <ul><li>✓ Eckbadewanne</li><li>✓ Dusche</li><li>✓ Fenster</li></ul> | ✓ Offener Wohn- und<br>Essbereich<br>✓ Parkettboden | ✓ Terrasse<br>✓ Balkon |