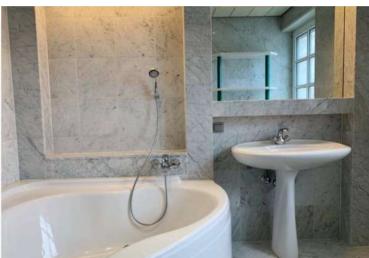

#### Am Hang 112 • 67714 Waldfischbach-Burgalben

- This exclusive single-family home spans two floors, with the sleeping area located in the basement
- The entire house is very bright and modern.
- With a living area of approximately 2,045 square feet, the house is distributed over 6 rooms. The heart of the home is the open, light-filled living and dining area, offering a beautiful view of the garden.
- A modern fitted kitchen with top-of-the-line appliances is included in the rent.
- The bathrooms with natural light feature a bathtub and/or shower.
- The spacious property, approximately 8,180 square feet, invites you to relax in its enclosed garden, accessible from the basement or via a spiral staircase from the ground floor.
- A garage is available outside.
- High-quality floors made of parquet, laminate, and tiles are harmoniously coordinated. Double-glazed windows ensure a pleasant indoor climate.
- The house is available immediately and is rented at a base rent of €1,760.00 plus additional costs.
- Additional costs per month: Trash approximately €30.00, water approximately €30.00 per person, garage €40.00, and other costs €25.00.

| Kitchen                                  | Bathroom                                                            | Living rooms                                        | Outdoor area           |
|------------------------------------------|---------------------------------------------------------------------|-----------------------------------------------------|------------------------|
| ✓ Moderne Einbauküche<br>✓ Elektrogeräte | <ul><li>✓ Eckbadewanne</li><li>✓ Dusche</li><li>✓ Fenster</li></ul> | ✓ Offener Wohn- und<br>Essbereich<br>✓ Parkettboden | ✓ Terrasse<br>✓ Balkon |