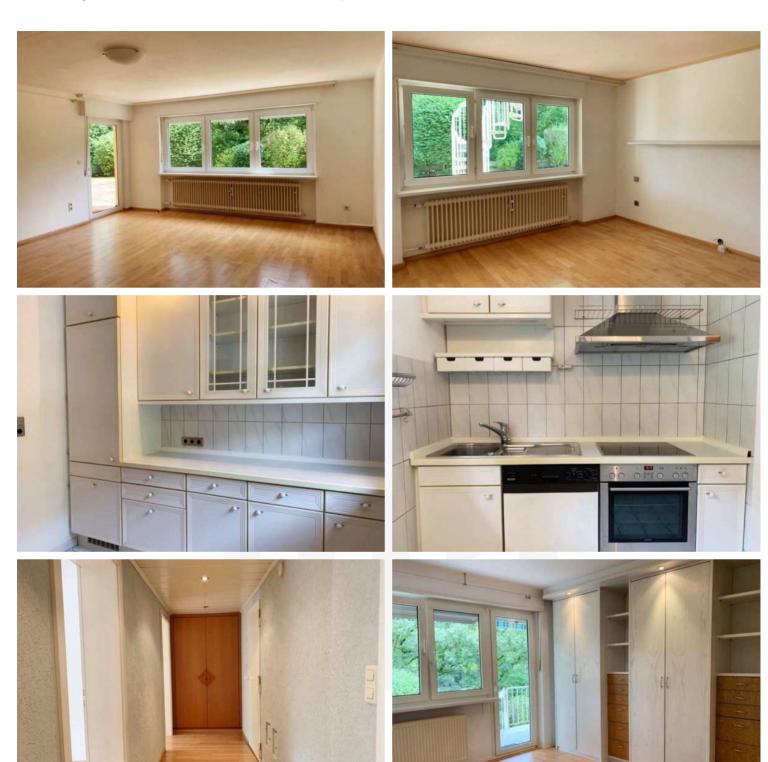

#### Am Hang 112 • 67714 Waldfischbach-Burgalben

- This exclusive single-family home spans two floors, with the sleeping area located in the basement
- The entire house is very bright and modern.
- With a living area of approximately 2,045 square feet, the house is distributed over 6 rooms. The heart of the home is the open, light-filled living and dining area, offering a beautiful view of the garden.
- A modern fitted kitchen with top-of-the-line appliances is included in the rent.
- The bathrooms with natural light feature a bathtub and/or shower.
- The spacious property, approximately 8,180 square feet, invites you to relax in its enclosed garden, accessible from the basement or via a spiral staircase from the ground floor.
- A garage is available outside.
- High-quality floors made of parquet, laminate, and tiles are harmoniously coordinated. Double-glazed windows ensure a pleasant indoor climate.
- The house is available immediately and is rented at a base rent of €1,760.00 plus additional costs.
- Additional costs per month: Trash approximately €30.00, water approximately €30.00 per person, garage €40.00, and other costs €25.00.

| Kitchen                                  | Bathroom                                                            | Living rooms                                        | Outdoor area           |
|------------------------------------------|---------------------------------------------------------------------|-----------------------------------------------------|------------------------|
| ✓ Moderne Einbauküche<br>✓ Elektrogeräte | <ul><li>✓ Eckbadewanne</li><li>✓ Dusche</li><li>✓ Fenster</li></ul> | ✓ Offener Wohn- und<br>Essbereich<br>✓ Parkettboden | ✓ Terrasse<br>✓ Balkon |

# Gallery

# Am Hang 112 • 67714 Waldfischbach-Burgalben

# Gallery Am Hang 112 • 67714 Waldfischbach-Burgalben