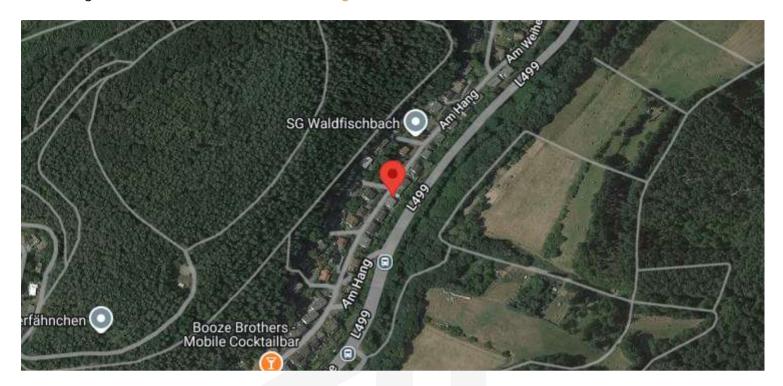

# Location

#### Am Hang 112 • 67714 Waldfischbach-Burgalben

**Waldfischbach-Burgalben** is a community in Rhineland-Palatinate characterized by its quiet location and close-to-nature atmosphere. The surrounding area offers numerous forests and green spaces, providing excellent opportunities for outdoor activities and relaxation.

The community boasts good infrastructure with various shopping options, supermarkets, and specialty shops that are easily accessible. Educational institutions such as primary schools and a secondary school plus are well represented, as well as daycare centers that provide comprehensive childcare.

In Waldfischbach-Burgalben, there are medical practices and pharmacies that ensure basic medical care. For specialized medical treatments, hospitals in nearby cities are easily accessible.

#### **Public Transport Connection**

Waldfischbach-Burgalben is accessible via the B270, which provides quick access to cities like Kaiserslautern and Pirmasens.

The community's train station offers connections to surrounding cities, and several bus lines run regularly through the community.